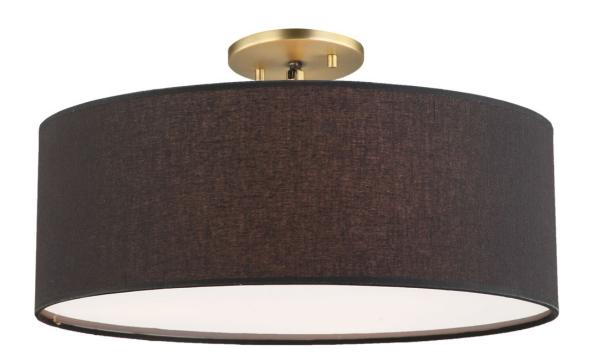

## MX 3003-5718

W:20" H:8" OAH:11" Finish: Aged Brass

Shade: Black Linen

Lamps: 3x60W (M) A19

- White Acrylic Lens

- 90 Degree Slope Ceiling Swivel

| Hardwa            | are Finis  | shes                                    |                |
|-------------------|------------|-----------------------------------------|----------------|
| -07 (Black)       |            |                                         |                |
| -11 (Chrome)      |            |                                         |                |
| -18 (Aged Brass)  | (11)Chrome | (18)Aged brass                          | (40)Satin nicl |
| -37 (ORB)         |            | 250000000000000000000000000000000000000 |                |
| -38 (Winter Gold) |            |                                         |                |