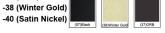

## MX 3003-5718

W:20" H:8" OAH:11" Finish: Aged Brass

Shade: Black Linen

Lamps: 3x60W (M) A19

- White Acrylic Lens

- 90 Degree Slope Ceiling Swivel

| Hardwa            | are Finis  | shes                                    |                |
|-------------------|------------|-----------------------------------------|----------------|
| -07 (Black)       |            |                                         |                |
| -11 (Chrome)      |            |                                         |                |
| -18 (Aged Brass)  | (11)Chrome | (18)Aged brass                          | (40)Satin nicl |
| -37 (ORB)         |            | 250000000000000000000000000000000000000 |                |
| -38 (Winter Gold) |            |                                         |                |