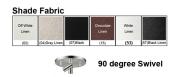

## MX 3003-5718

W:20" H:8" OAH:11" Finish: Aged Brass

Shade: Black Linen

Lamps: 3x60W (M) A19

- White Acrylic Lens

- 90 Degree Slope Ceiling Swivel

| Hardwa            | are Finis  | shes                                    |                |
|-------------------|------------|-----------------------------------------|----------------|
| -07 (Black)       |            |                                         |                |
| -11 (Chrome)      |            |                                         |                |
| -18 (Aged Brass)  | (11)Chrome | (18)Aged brass                          | (40)Satin nicl |
| -37 (ORB)         |            | 250000000000000000000000000000000000000 |                |
| -38 (Winter Gold) |            |                                         |                |